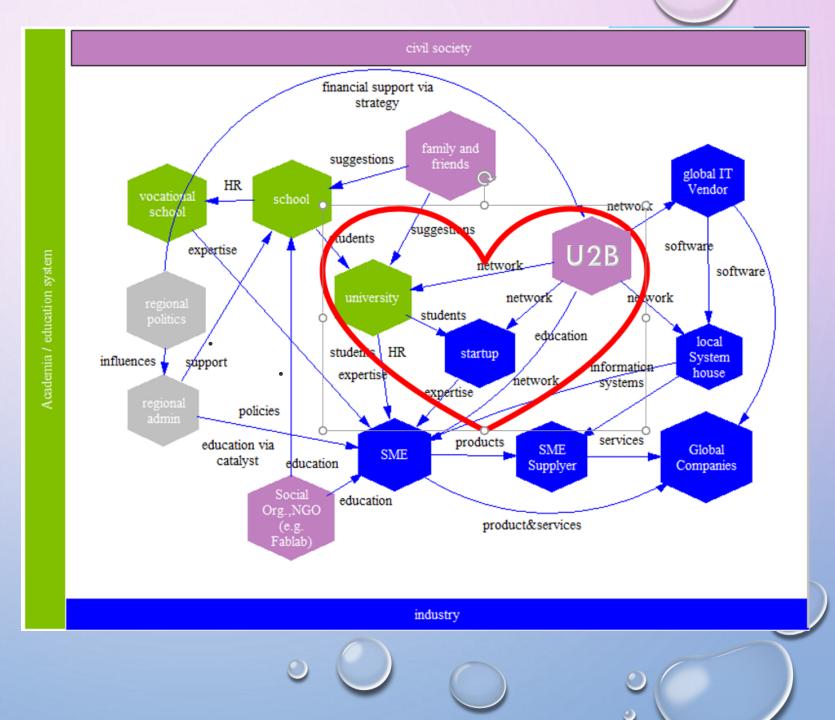

U2B HUB Heart of the Innovative Ecosystem

### **Optional training** for students BEST Academy

u2b.umfst.ro All Inclusive Portal

Alliance of Innovation Collaborative Platform

Thinkubator x 3 Meeting Rooms Center of **know-how transfer** C.I.T.T.

Unique Support Office (**UMFaST**) start-ups & spin-offs