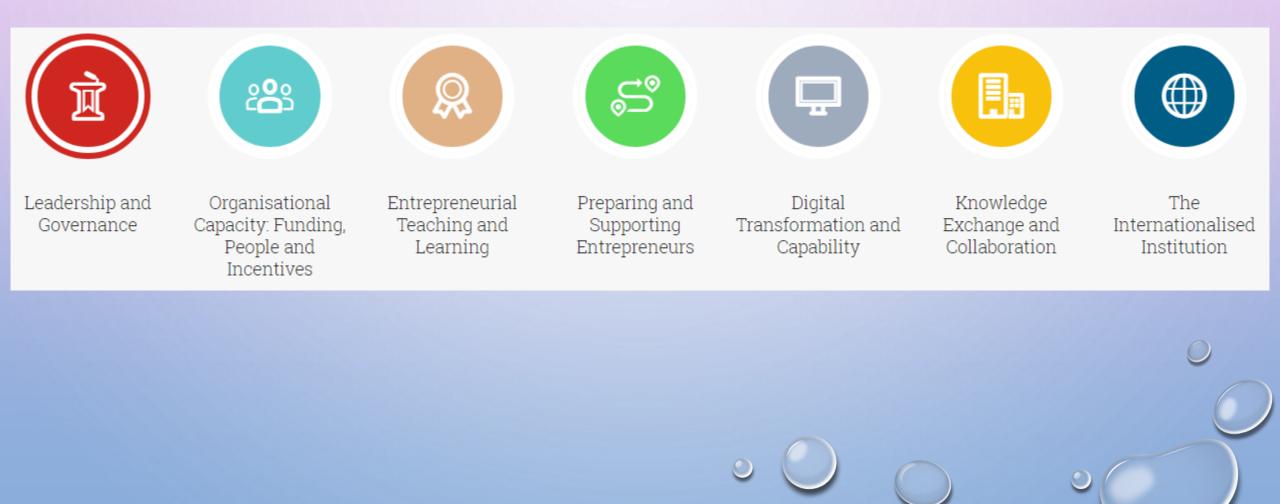

# BACKGROUND & FUNDAMENTALS

- THE ENTREPRENEURIAL UNIVERSITY APPROACH ?
- SOCIETATEA ANTREPRENORIALA STUDENTEASCA (THE ENTREPRENEURSHIP SOCIETY FOR STUDENTS) – AUTHONOMUS DEPARTMENT (MD - 3262/2017)
- FIRST STEPS (IDF COMPETITION):
  - ADMINISTRATIVE WORKS
  - TRAINING METHODOLOGY
  - TRAINING SUPPORT
  - EVENTS
  - INNOVATION SPACE